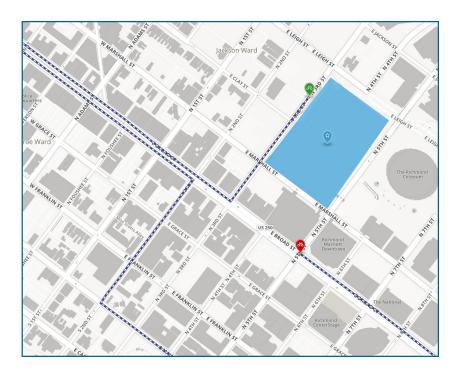

After a technical turnaround, the race comes back across the James and works its way through downtown Richmond, eventually heading up the 300-meter-long climb on Governor Street. At the top, riders will face a false flat 680 meters to the finish.