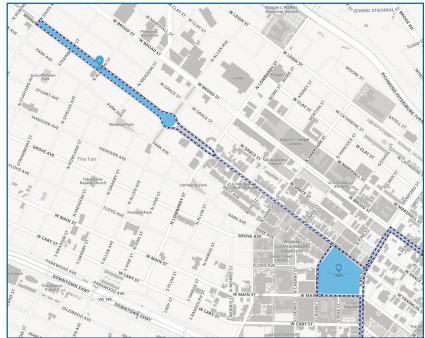

## **ABOUT THE COURSE**

In 2015, Elite Women, U23 Men and Junior Men & Women will compete for the Individual Time Trial championships on a technical course that winds through the city of Richmond.

Racers will head west from downtown to Monument Avenue, a paver-lined historic boulevard that's been named one of the "10 Great Streets in America." From there, the course makes a 180-degree turn and continues in the opposite direction. The race then cuts through the Uptown district before coming back through Virginia Commonwealth University and then crossing the James River.