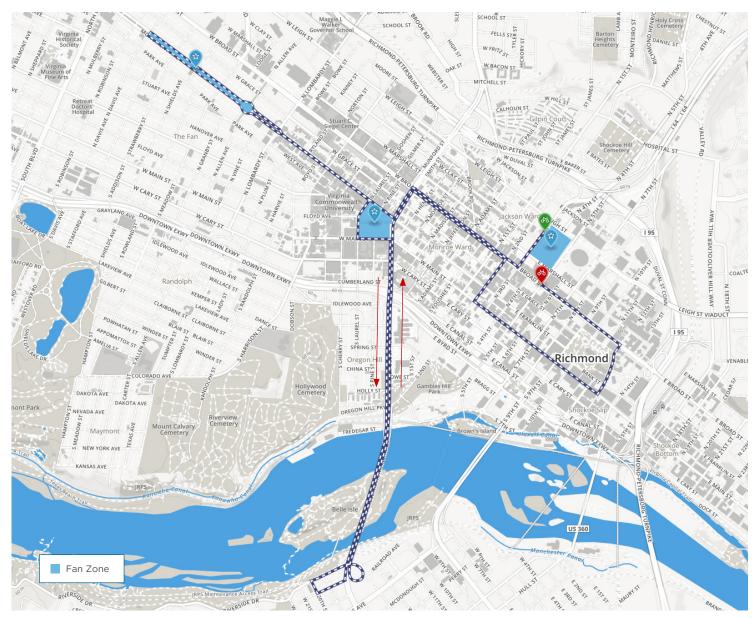

## TIME TRIAL CIRCUIT

"Challenging, fan-friendly inner-city Individual Time Trial course."

Detailed interactive maps available at Richmond2015.com.

## **ABOUT THE COURSE**

In 2015, Elite Women, U23 Men and Junior Men & Women will compete for the Individual Time Trial championships on a technical course that winds through the city of Richmond.

Racers will head west from downtown to Monument Avenue, a paver-lined historic boulevard that's been named one of the "10 Great Streets in America." From there, the course makes a 180-degree turn and continues in the opposite direction. The race then cuts through the Uptown district before coming back through Virginia Commonwealth University and then crossing the James River.

After a technical turnaround, the race comes back across the James and works its way through downtown Richmond, eventually heading up the 300-meter-long climb on Governor Street. At the top, riders will face a false flat 680 meters to the finish.

Elite Women, U23 Men and Junior Men will each complete two laps of the circuit, and Junior Women will complete one lap.

15 KM (9.3 MI)

Lap Distance

**30 KM** (18.6 MI)

Race Distance

96 M

(316 FT) **Elevation Change** 