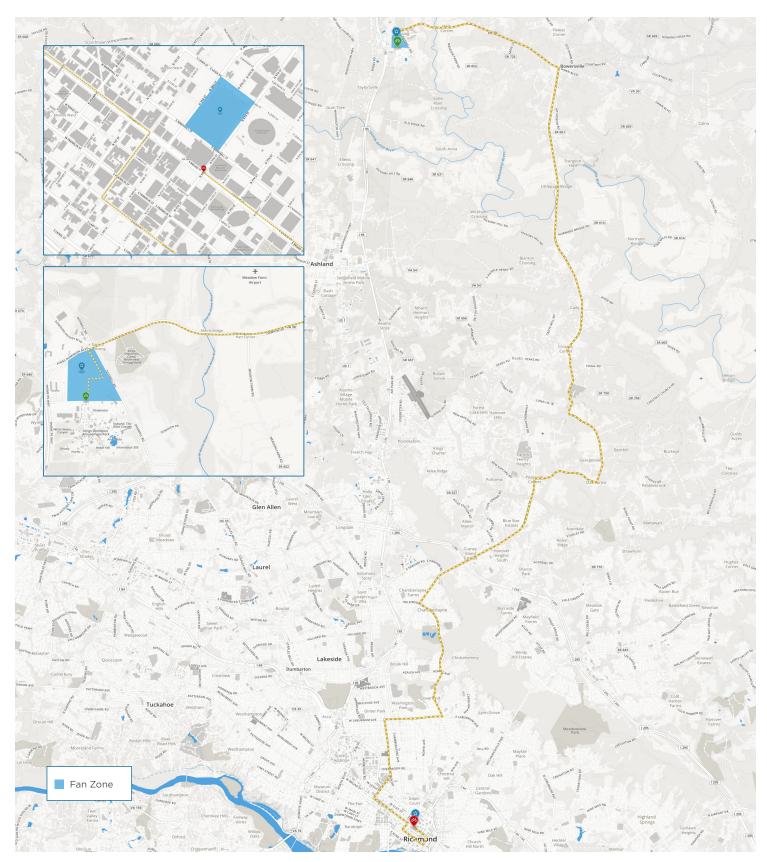

Individual Time Trial

Detailed interactive maps available at Richmond2015.com.

53 KM (32.9 MI) Race Distance 245 M (803 FT) Elevation Change

## ABOUT THE COURSE

The Elite Men will begin their "race of truth" 20 miles north of Richmond at Kings Dominion, Virginia's premier amusement park, in Hanover County. Racers will then speed past Meadow Event Park, home to the State Fair of Virginia and birthplace of thoroughbred racing legend Secretariat.

Racers will head south on long, open straights past the Hanover County Courthouse, the third-oldest courthouse still in use in the U.S., dating back to about 1740.

Long hills on Brook and Wilkinson roads will bring racers back into the city through Virginia Union University and then into downtown. Nearly half of the turns in the entire route fall within the closing kilometers, the second to last of which is onto the 300-meter-long climb up Governor Street. At the top, riders will turn left and finally face a false flat 680 meters to the finish.