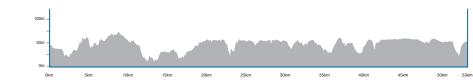

Individual Time Trial

Detailed interactive maps available at Richmond2015.com.

53 KM (32.9 MI) Race Distance 245 M (803 FT) Elevation Change

Racers will head south on long, open straights past the Hanover County Courthouse, the third-oldest courthouse still in use in the U.S., dating back to about 1740.

Long hills on Brook and Wilkinson roads will bring racers back into the city through Virginia Union University and then into downtown. Nearly half of the turns in the entire route fall within the closing kilometers, the second to last of which is onto the 300-meter-long climb up Governor Street. At the top, riders will turn left and finally face a false flat 680 meters to the finish.